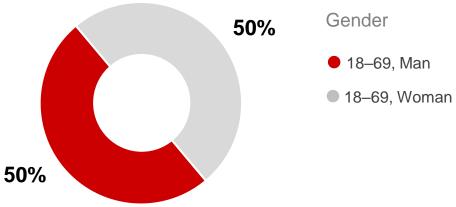

# Audience share in target group 18–69

Share in % in CS A18-69

# Target group

The content of TV Seznam focuses on viewers aged 18 to 69, with university or high school education, economically active, living in medium-sized to larger cities.

Televize Seznam reaches over 2 million viewers every month in the 18–69 age group.