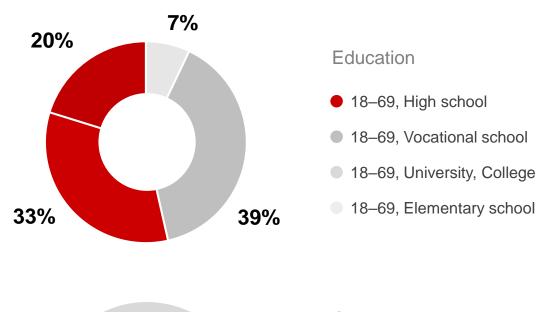

# Target group

The content of TV Seznam focuses on viewers aged 18 to 69, with university or high school education, economically active, living in medium-sized to larger cities.

Televize Seznam reaches over 2 million viewers every month in the 18–69 age group.