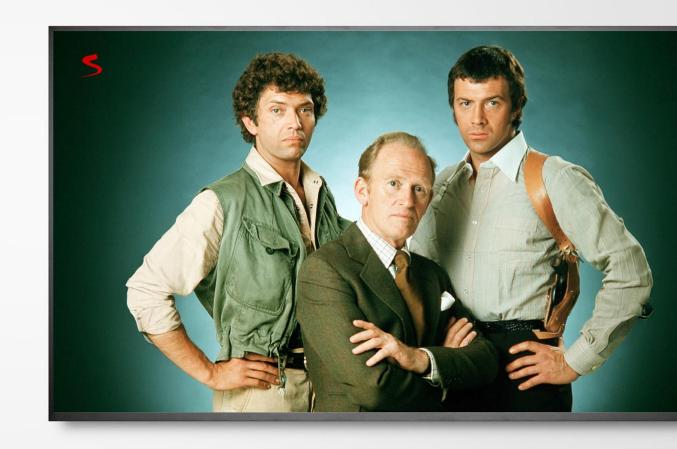

### **Foreign TV series**

**Airing:** Monday to Friday at 3:15 PM

JAG, a crime series set in the naval world

Airing: every Wednesday at 8:10 PM

Tatort: Schimanski

Airing: every Saturday at 8:10 PM

The Professionals and Dempsey and Makepeace