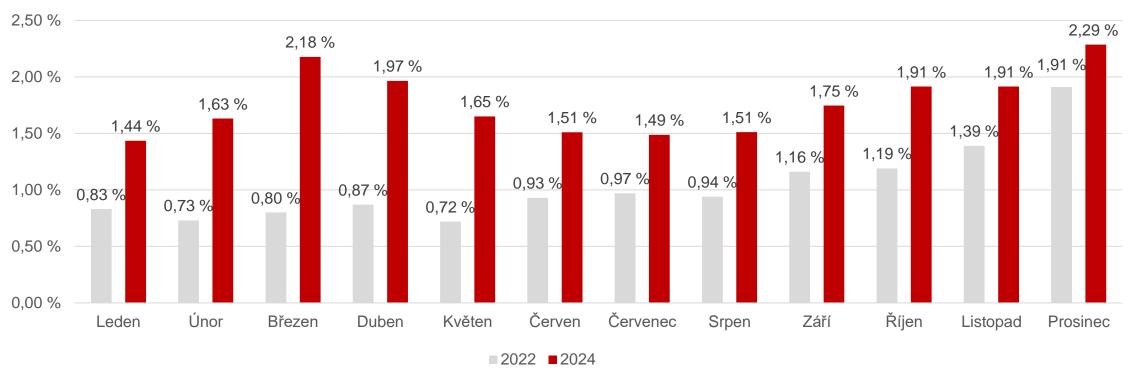

on a broad coverage of live action movies, movie broadcasts from various provenance, and also reality shows from the hobby segment, where it focuses on news from abroad.

In recent years, viewers grew fond of the British show Garden Rescue. An essential part of the programme portfolio are also the detective series, which are considered evergreens among our viewers.



# Coverage in the Czech Republic

Televize Seznam broadcasts in the third area-wide multiplex (digital broadcast network) of the telecommunication operator České Radiokomunikace with transition to DVB-T2 in HD quality, thus covering 97% of households in the Czech Republic. It is also available with most satellite, cable and IPTV operators.



















# Audience share in target group 18–69



Share in % in CS A18-69



# Target group

The content of TV Seznam focuses on viewers aged 18 to 69, with university or high school education, economically active, living in medium-sized to larger cities.

Televize Seznam reaches over 2 million viewers every month in the 18–69 age group.





# Reach in target group 18–69







# Details on the channel's main shows



### Czech crime dramas and comedies



#### **Czech comedies**

**Airing:** Every Thursday at 8:10 PM

Sun, Hay, Strawberries, Summer with a Cowboy, Tank Battalion, The Black Barons, Seclusion Near a Forest, Love from the Passage, What Kind of Soldier Is This?, The Elementary School etc.



#### **Czech crime dramas**

Airing: Every Tuesday at 8:10 PM

A Girl Fit to Be Killed, Duck Trap, Diagnosis: Death, One of Them Is the Murderer, In the Tracks