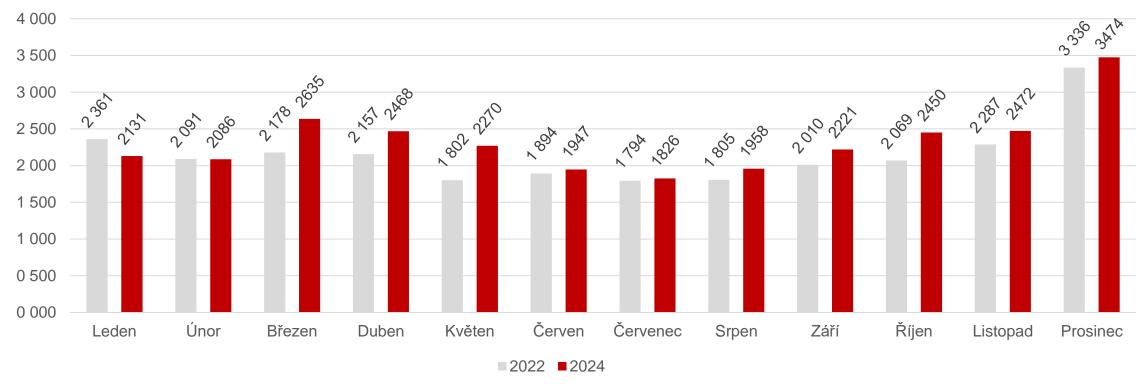

# Target group

The content of TV Seznam focuses on viewers aged 18 to 69, with university or high school education, economically active, living in medium-sized to larger cities.

Televize Seznam reaches over 2 million viewers every month in the 18–69 age group.

# Reach in target group 18–69